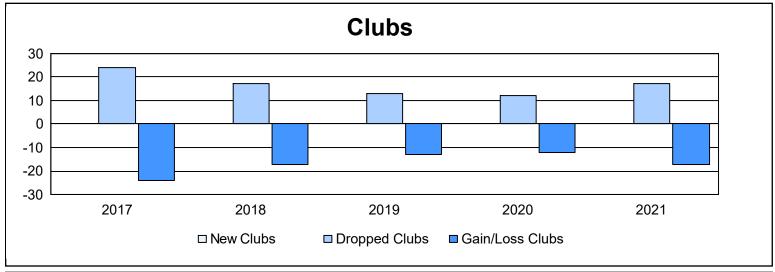

| Year      | New<br>Clubs | Dropped<br>Clubs | Gain/<br>Loss<br>Clubs | New<br>Members | Charter<br>Members | Reinstate<br>Members | Transfer<br>Members | Total<br>Member<br>Added | Total<br>Members<br>Dropped | Gain/<br>Loss<br>Members |
|-----------|--------------|------------------|------------------------|----------------|--------------------|----------------------|---------------------|--------------------------|-----------------------------|--------------------------|
| 2016-2017 | 0            | 24               | -24                    | 690            | 10                 | 11                   | 93                  | 804                      | 1,279                       | -475                     |
| 2017-2018 | 0            | 17               | -17                    | 506            | 2                  | 23                   | 43                  | 574                      | 1,175                       | -601                     |
| 2018-2019 | 0            | 13               | -13                    | 543            | 16                 | 13                   | 61                  | 633                      | 1,031                       | -398                     |
| 2019-2020 | 0            | 12               | -12                    | 425            | 9                  | 17                   | 31                  | 482                      | 1,057                       | -575                     |
| 2020-2021 | 0            | 17               | -17                    | 199            | 3                  | 13                   | 72                  | 287                      | 969                         | -682                     |
| Average   | 0            | 17               | -17                    | 473            | 8                  | 15                   | 60                  | 556                      | 1,102                       | -546                     |